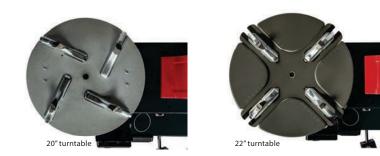

## FALCO EVO 600**S**- 620**S**

Falco EVO 600S and Falco EVO 620S are pneumatic tilting back pole passenger car tyre changers.

Falco EVO 600S is equipped with a 20" (external clamping) single speed turntable while Falco EVO 620S is equipped with a 22" double speed turntable; both have pneumatic mounting/demounting head locking and pneumatic bead breaker.

## TECHNICAL DATA

| CATION RANGE                | FALCO EVO 6005                                                                            | FALCO EVO 620                                                                                       |
|-----------------------------|-------------------------------------------------------------------------------------------|-----------------------------------------------------------------------------------------------------|
| Mains connections           | 3 Ph – 400 V 50 – 60 Hz<br>3 Ph – 230 V 50 Hz<br>1 Ph – 230 V 60 Hz<br>1 Ph – 110 V 60 Hz | 1 Ph - 230V 50 - 60 Hz<br>3 Ph – 400 V 50 – 60 Hz<br>3 Ph – 230 V 50 – 60 Hz<br>1 Ph - 110V - 60 Hz |
| External clamping           | 10" - 20"                                                                                 | 10" – 22"                                                                                           |
| Internal clamping           | 12" - 23"                                                                                 | 12" - 24"                                                                                           |
| Rim width                   | 3" – 11"                                                                                  | 3" - 11"                                                                                            |
| Max. wheel diameter         | 1100 mm                                                                                   | 1100 mm                                                                                             |
| Bead breaker range          | 65 – 305 mm                                                                               | 65 – 305 mm                                                                                         |
| Air connection              | 8 – 10 bar                                                                                | 8 –10 bar                                                                                           |
| Rotation speed              | 7,5 rpm                                                                                   | 7,5 – 15 rpm                                                                                        |
| Dimensions max. (H x D x W) | 1960 x 1660 x 1270 mm                                                                     | 1960 x 1660 x 1350 mm                                                                               |
| Pole folded                 | 1860 x 1660 x 1800 mm (V1)                                                                | 1860 x 1660 x 1950 mm (V1)                                                                          |
| Net weight                  | 223 kg                                                                                    | 230 kg                                                                                              |