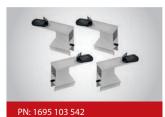

PN: 1695 103 261 Bead pressing device (thin)

PN: 1695 101 608

Protective wing kit for mounting/ demounting head

Plastic mounting/demounting head kit (with adapter)

Scooter adapter kit (for FALCO EVO 600**5**)