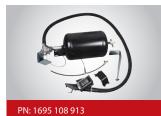

VERY

- 1x Bead lever
- 1x Lubricant brush
- 1x Inflating gun system with pipe connections





### ACCESSORIES



Jaw plastic protection kit (for FALCO EVO 600**S**)



Plastic guard for bead breaker tyre/ rim protection



Bead breaking spacer for motorbike wheels

PN: 1695 101 575

(for FALCO EVO 6205)

Motorbike/scooter adapter kit



PN: 1695 101 502

Jaw plastic protection kit (for FALCO EVO 620 **5** )



PN: 1695 105 191 Plastic protection for rim



Motorbike mounting/demounting head kit



PN: 1695 106 190

Roller board



Mounting/demounting lever (WDK model)



PN: 1695 103 261 Bead pressing device (thin)



PN: 1695 101 608

Protective wing kit for mounting/ demounting head



Plastic mounting/demounting head kit (with adapter)



Scooter adapter kit (for FALCO EVO 600**5**)



External tubeless inflating device



Bead pressing device (thick)



#### PN: 1695 102 725

Protective wing for mounting/ demounting head



Accessory storage case



Kit adattatori moto/scooter (per Falco EVO 600**5**)



Tecnoroller



Sicam S.r.l. Società Unipersonale Via G. Corradini | 42015 Correggio RE Italy Tel. +39 0522 643-311 | Fax +39 0522 637-760 E-mail: sales@sicam.it | www.sicam.it

Product technical specifications and images in this catalogue are not binding and may be varied in any way without notice.