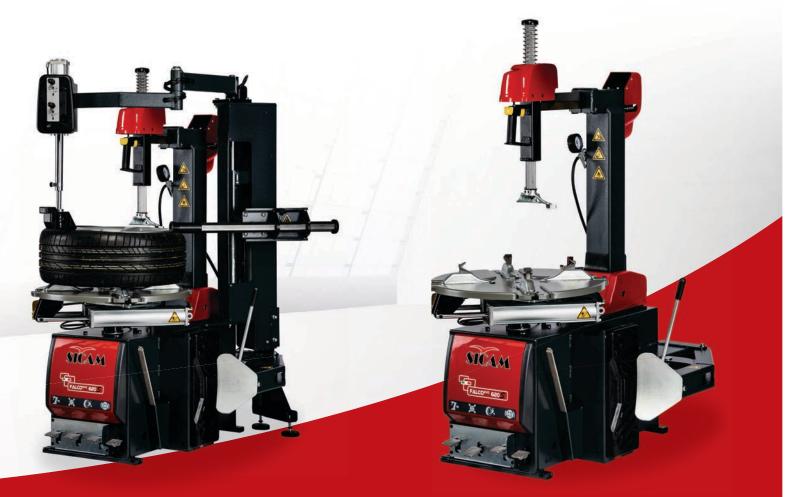

# FALCO EVO 6005-6205

SICAM

× 0.

TILTING BACK TIRE CHANGERS

## FALCO EVO 600**S**- 620**S**

Falco EVO 600S and Falco EVO 620S are pneumatic tilting back pole passenger car tyre changers.

Falco EVO 600S is equipped with a 20" (external clamping) single speed turntable while Falco EVO 620S is equipped with a 22" double speed turntable; both have pneumatic mounting/demounting head locking and pneumatic bead breaker.

Installation of the Tecnoroller NG helper system enables exceptionally quick, easy mounting and demounting of any kind of tyre, even the most difficult UHP or RFT types.

Both tire changers can be equipped with the new Side Lift NG, providing an ergonomic working position at all times.

Falco EVO 600S and Falco EVO 620S are ideal for high performance without sacrificing comfort.

They are specifically designed for medium volume workshops.

#### Stability and strength

New G-frame concept with new, additional structural elements for improved strength. The bead breaker and the base of the pole are welded to the body to improve its strength and solidity over time

#### Flexibility

Able to process any kind of car, light commercial vehicle and motorcycle (with special accessory kit) wheels: max wheel diameter 1100 mm and max wheel width 11".

#### Safety

Plastic pole protection with integrated holders for tools and valves.

#### Easy to use and fast

- Inflating system controlled by gun with manometer [bar/psi]
- Tubeless inflating system directly mounted in the turntable jaw, controlled by side pedal allowing a stronger air flow (only for Falco EVO 600S IT and 620S IT models)
- · Bead breaker shape designed to protect the rim from risk of scratches
- Tecnoroller NG mounting and demounting helper arm with 2 independent pressing points
- Second speed with pedal selection (FALCO EVO 6205)
- New pull-out pedal unit for quick, convenient maintenance
- "SIDE LIFT" available as accessory for all models, maximum comfort and ergonomics.