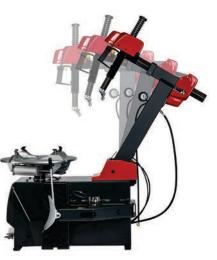

# FALCO EVO 6005-6205

SICAM

× 0.

TILTING BACK TIRE CHANGERS

## FALCO EVO 600**S**- 620**S**

Falco EVO 600S and Falco EVO 620S are pneumatic tilting back pole passenger car tyre changers.

Falco EVO 600S is equipped with a 20" (external clamping) single speed turntable while Falco EVO 620S is equipped with a 22" double speed turntable; both have pneumatic mounting/demounting head locking and pneumatic bead breaker.

Installation of the Tecnoroller NG helper system enables exceptionally quick, easy mounting and demounting of any kind of tyre, even the most difficult UHP or RFT types.

Both tire changers can be equipped with the new Side Lift NG, providing an ergonomic working position at all times.

Falco EVO 600S and Falco EVO 620S are ideal for high performance without sacrificing comfort.

They are specifically designed for medium volume workshops.