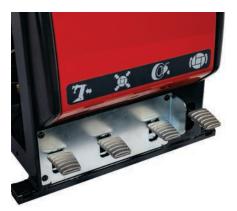

#### Easy to use and fast

- Inflating system controlled by gun with manometer [bar/psi]
- Tubeless inflating system directly mounted in the turntable jaw, controlled by side pedal allowing a stronger air flow (only for Falco EVO 600S IT and 620S IT models)
- · Bead breaker shape designed to protect the rim from risk of scratches
- Tecnoroller NG mounting and demounting helper arm with 2 independent pressing points
- Second speed with pedal selection (FALCO EVO 6205)
- New pull-out pedal unit for quick, convenient maintenance
- "SIDE LIFT" available as accessory for all models, maximum comfort and ergonomics.