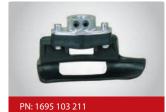

PN: 1695 101 502

Jaw plastic protection kit (for FALCO EVO 620 **5** )

PN: 1695 105 191 Plastic protection for rim

Motorbike mounting/demounting head kit

PN: 1695 106 190

Roller board

Mounting/demounting lever (WDK model)