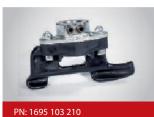

PN: 1695 103 261 Bead pressing device (thin)

PN: 1695 101 608

Protective wing kit for mounting/ demounting head

Plastic mounting/demounting head kit (with adapter)

Scooter adapter kit (for FALCO EVO 600**5**)