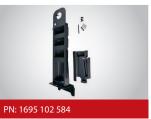

### ACCESSORIES

Jaw plastic protection kit (for FALCO EVO 600**S**)

Plastic guard for bead breaker tyre/ rim protection

Bead breaking spacer for motorbike wheels

PN: 1695 101 575

(for FALCO EVO 6205)

Motorbike/scooter adapter kit