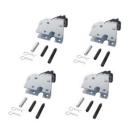

#### Falco Evo 624

Mounting head kit motorbike Part number: 1695 103 210

Bead breaking spacer motorbike wheel Part number: 1695 101 518

Motorbike/scooter adaptors (4 pcs.)
Part number: 1695 101 575

Bead pressing device motorbike Part number: 1695 104 644