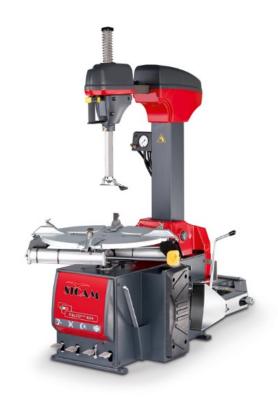

#### Falco Evo 624

Tecnoroller NG helper device Part number: 1695 901 808 Adaption plate for older tyre changer model see last page

Rim clamp with spacer Part number: 1695 103 302

Bead pressing device (std. drop center)
Part number: 1695 103 261