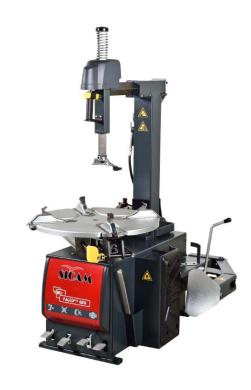

#### Falco Evo 620

Tecnoroller NG helper device Part number: 1695 901 808 Adaption plate for older tyre changer model see last page

Rim clamp with spacer Part number: 1695 103 302

Bead pressing device (std. drop center)
Part number: 1695 103 261