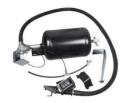

#### Falco Evo 600

External IT kit (booster)
Part number: 1695 101 372

Side Lift NG Part number: 1695 107 467

Michelin Eurodainu inflation gun Part number: 1695 042 877

Kit storage Part number: 1695 102 584