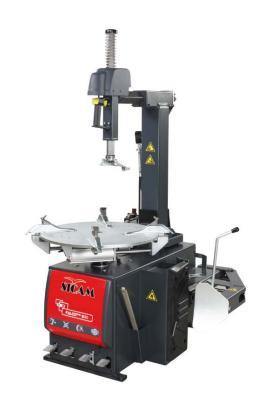

### Falco Evo 600

Motorbike mounting head kit Part number: 1695 103 210

Bead breaking spacer motorbike wheel Part number: 1695 101 518

Motorbike adaptors (4 pcs.) Part number: 1695 103 543

Bead pressing device motorbike Part number: 1695 104 644

Scooter adaptors (4 pcs.)
Part number: 1695 103 542

Pro-Bead breaking spacer motorbike & electro vehicle wheels
Part number: 1 695 108 639